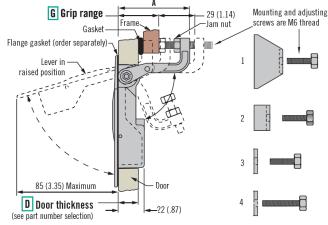

#### **Features**

- · Low profile when latched
- · Easy grip adjustment
- Push button actuation
- NEMA 4 / IP65 sealing is achieved using optional flange gasket and sealing the mounting screw threads

## **Accessories**

- Dust cover (C5-0-34682): add 2.2 to door thickness
- Flange gasket (C5-82): add 0.8 to door thickness
- Rubber bumper (C5-25-301-82)

Brackets to Suit Door Thickness

We are proud to be Southco's authorized distributor of over 20 years