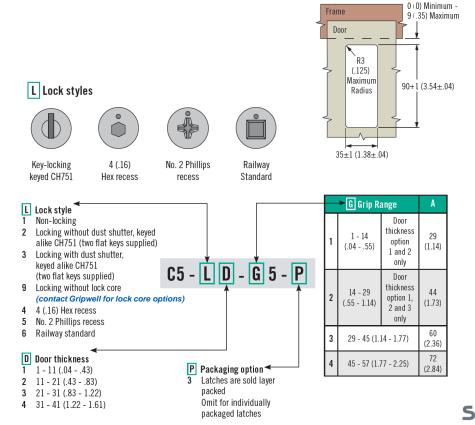

#### **Features**

- · Low profile when latched
- · Easy grip adjustment
- Push button actuation
- NEMA 4 / IP65 sealing is achieved using optional flange gasket and sealing the mounting screw threads