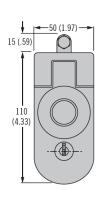

# **C5** Compression Latch

Sealed lever latch · 90mm size

## **Product Performance**

Maximum static load: 445 N

### **Material**

 Zinc alloy, black powder coated or chrome plated and steel, zinc plated